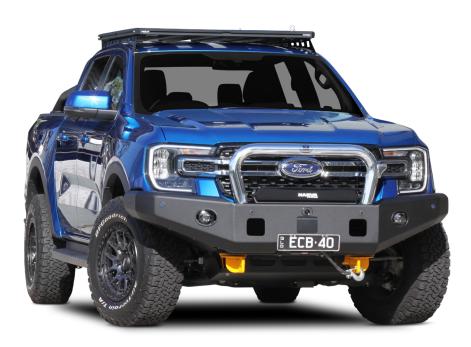

## **SINGLE HOOP WINCH BAR**

Textura Black Powder Coat Finish with Polished Centre Hoop Shown