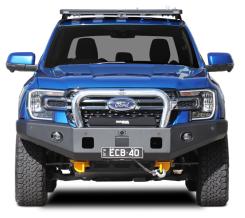

## **SINGLE HOOP WINCH BAR**

Textura Black Powder Coat Finish with Polished Centre Hoop Shown